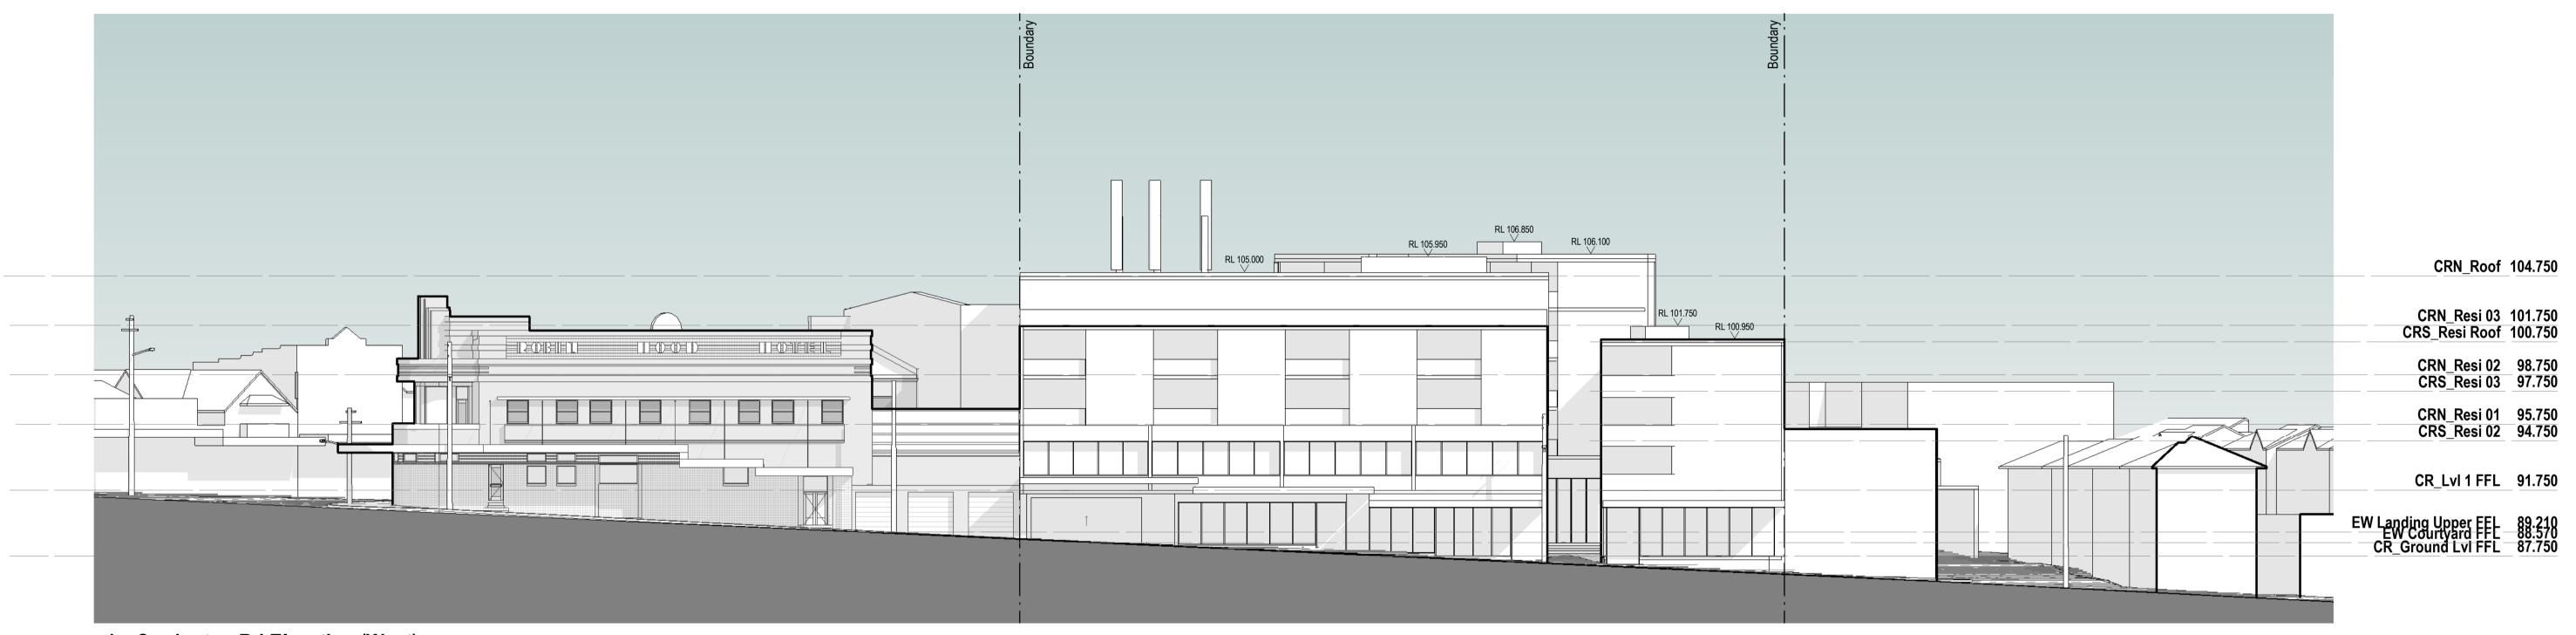

1 Carrington Rd Elevation (West)

## Location 94 Carrington

| outilington itous Elevation                    |                        |
|------------------------------------------------|------------------------|
| Drawing  Carrington Road Elevation             | Project No. 232'       |
|                                                | Project Issue Date ISS |
| 34 Carrington Road, waverley NOW 2024          | Scale @ A3             |
| Location 94 Carrington Road, Waverley NSW 2024 | Scale @ A1             |
|                                                |                        |